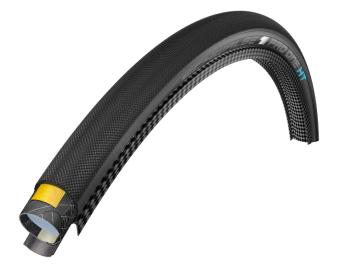

The new Schwalbe
Pro One HT: handcrafted
quality to meet the highest
demands.

## Schwalbe Pro One now available as a handmade tubular

Schwalbe now offers the Schwalbe Pro One professional racing tire as a handmade tubular. Its triple, OneStar compound and mixed polyester-cotton carcass reduce rolling resistance and guard against vibration breakthrough. The diamond tread ensures grip even in the most difficult conditions. "The Schwalbe Pro One HT is carefully crafted by hand. This guarantees outstanding quality in every tire," says Peter Krischio, Product Manager Race at Schwalbe.